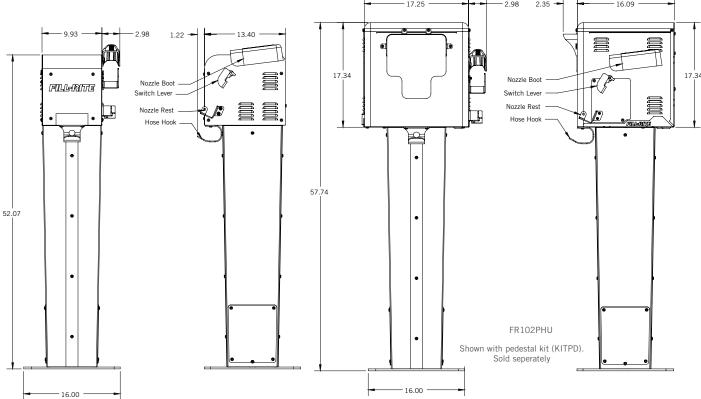

## **DIMENSIONS**

|                   | FR902DPU*      | FR102PHU             |
|-------------------|----------------|----------------------|
| DESCRIPTION       | 900CDP Cabinet | Pedestal Nozzle Hook |
| METER             | 900CDP         | None                 |
| PUMP              | None           | None                 |
| ELECTRONICS       | 4 Digit        | None                 |
| HAMMER ARRESTOR   | Yes            | No                   |
| SECURITY SOLENOID | Included       | Included             |

\*Optional wall mounting bracket (KITMB) or pedestal kit (KITPD) sold separately