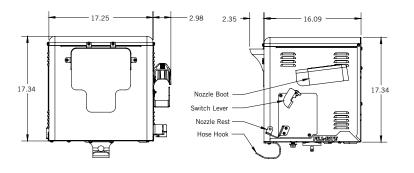

## **DIMENSIONS**

|                   | FR902DPU*      | FR102PHU             |
|-------------------|----------------|----------------------|
| DESCRIPTION       | 900CDP Cabinet | Pedestal Nozzle Hook |
| METER             | 900CDP         | None                 |
| PUMP              | None           | None                 |
| ELECTRONICS       | 4 Digit        | None                 |
| HAMMER ARRESTOR   | Yes            | No                   |
| SECURITY SOLENOID | Included       | Included             |

\*Optional wall mounting bracket (KITMB) or pedestal kit (KITPD) sold separately