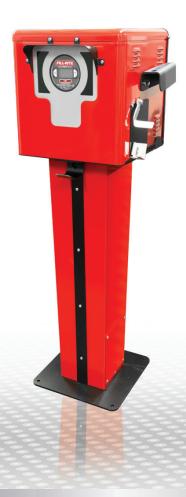

## THE FILL-RITE® CABINET DISPENSING FAMILY

Fill-Rite's cabinet meters provide a fuel dispensing solution for virtually every application. The Fill-Rite® legacy of rugged durability and pride in workmanship are clearly evident in this line. The FR102PHU provides clean, simple remote switching for a pump, convenient hose storage, and a heavy duty nozzle boot. The FR902DPU integrate the 900CDP digital meter for applications needing electronic pulse capability. This model is an excellent choice for fuel management systems.